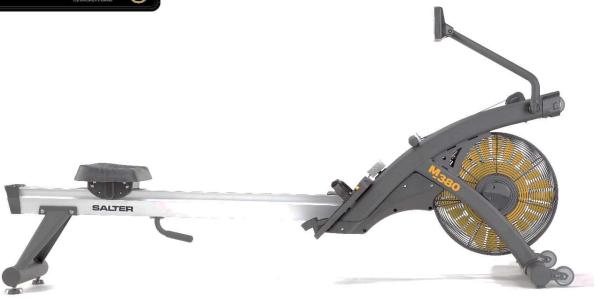

## M-380 Air rower

## TECHNICAL SPECIFICATIONS:

- Rowing machine designed for high intensity training,
- Flywheel designed to enhance the feeling of fluidity and smoothness.
- Primary transmission by Poli-V belt, guarantees a smooth and silent workout.
- 16 resistance levels.
- Reinforced aluminium structure for high intensity exercises.
- Large format backlit LCD console.
- 2 Interval programmes+1 customised interval programme.
- Wireless pulse receiver (transmitter belt not included).
- Easily adjustable footrest.
- Comfortable and safe anatomical seat that allows you to fix your posture during exercise.
- Maximum user weight: 150 kg.

- Wheels for movement.
- Dimensions: 218x61,5x cm.
- Folded dimensions: 76x61,5x218
- Weight: 49 kg.
- Commercial use.