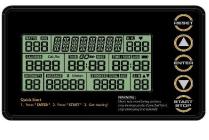

## TECHNICAL SPECIFICATIONS:

- Rowing machine designed for high intensity training,
- Flywheel designed to enhance the feeling of fluidity and smoothness.
- Primary transmission by Poli-V belt, guarantees a smooth and silent workout.
- 16 resistance levels.
- Reinforced aluminium structure for high intensity exercises.
- Large format backlit LCD console.
- 2 Interval programmes+1 customised interval programme.
- Wireless pulse receiver (transmitter belt not included).
- Easily adjustable footrest.
- Comfortable and safe anatomical seat that allows you to fix your posture during exercise.
- Maximum user weight: 150 kg.