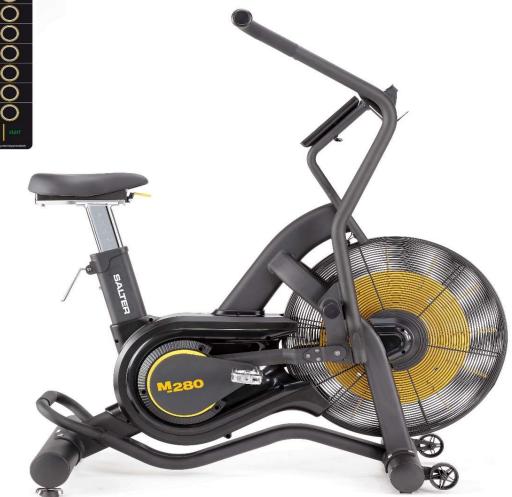

## TECHNICAL SPECIFICATIONS:

- Bicycle for high intensity workouts. \_
- Double movement of arms and legs.
- Air resistance system. -
- Reinforced structure for high intensity exercises. -
- Large format backlit LCD console. -
- -Manual programme + 8 preset programmes.
- 4 Target programmes -
- 2 Preset interval programmes + 1 user -
- programmable programme.
- 2 HRC programmes -
- Wireless pulse receiver (transmitter belt not included). -
- Bottle holder. -
- Easily adjustable seat in height and horizontally. -
- Wheels for transport. -
- Levelers at the back. -
- -
- Maximum user weight: 150 kg. Dimensions: 123x67,5x142 cm. Weight: 71,70 kg. Commercial use. -
- -
- \_