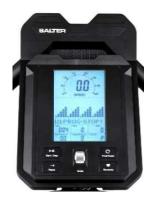

  Longitudinally adjustable high comfort seat with wide, heightadjustable backrest, which allows the position to be adapted to the user's needs.
- Monitor with 7" backlit LCD screen with Time, Distance, Speed, Calories, RPM and SCAN indicators.
- Quick start option.

- Manual Program.
- 12 different predetermined training programs with 16 intensity levels.
- 4 customizable USER programs.
- Constant watts program designed for specific and rehabilitation training.
- HRC heart rate control program to automatically control exercise intensity and maintain effort within selected heart rate limits
- RECOVERY recovery test that helps control physical condition.
- Bluetooth with FTMS connectivity to the main sports Apps.
- Bottle rack included.
- Easy-to-handle leveling stops on the rear.
- Built-in wheels for easy movement of the machine.
- Dimensions: 136 x 74 x 128 cm.
- Weight: 62 kg.
- Maximum user weight: 130 kg.
- Intensive use.