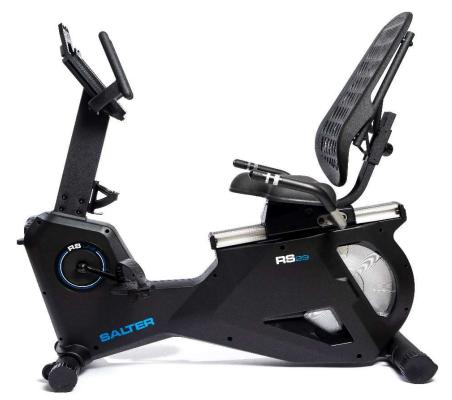

## Recumbent bike, with SMART TRAINING connectivity RS LINE

## TECHNICAL SPECIFICATIONS:

- Reinforced structure.
- High quality, silent and maintenance-free magnetic brake system.
- Flywheel equivalent to 22 kg that generates a smooth and fluid movement.
- Easy access ideal for senior users or those with limited mobility.
- Pulse measurement by contact sensors incorporated into the side grips for a comfortable and immediate pulse reading.
- Pulse measurement by wireless capture system included in the marker, radio frequency at 5kHz (pulse transmitter belt not included). This system allows you to comfortably control your boart rate during high intensity experience.
- your heart rate during high intensity exercises.

  Longitudinally adjustable high comfort seat with wide, heightadjustable backrest, which allows the position to be adapted to the user's needs.
- Monitor with 7" backlit LCD screen with Time, Distance, Speed, Calories, RPM and SCAN indicators.
- Quick start option.

- Manual Program.
- 12 different predetermined training programs with 16 intensity levels.
- 4 customizable USER programs.
- Constant watts program designed for specific and rehabilitation training.
- HRC heart rate control program to automatically control exercise intensity and maintain effort within selected heart rate limits
- RECOVERY recovery test that helps control physical condition.
- Bluetooth with FTMS connectivity to the main sports Apps.
- Bottle rack included.
- Easy-to-handle leveling stops on the rear.
- Built-in wheels for easy movement of the machine.
- Dimensions: 136 x 74 x 128 cm.
- Weight: 62 kg.
- Maximum user weight: 130 kg.
- Intensive use.