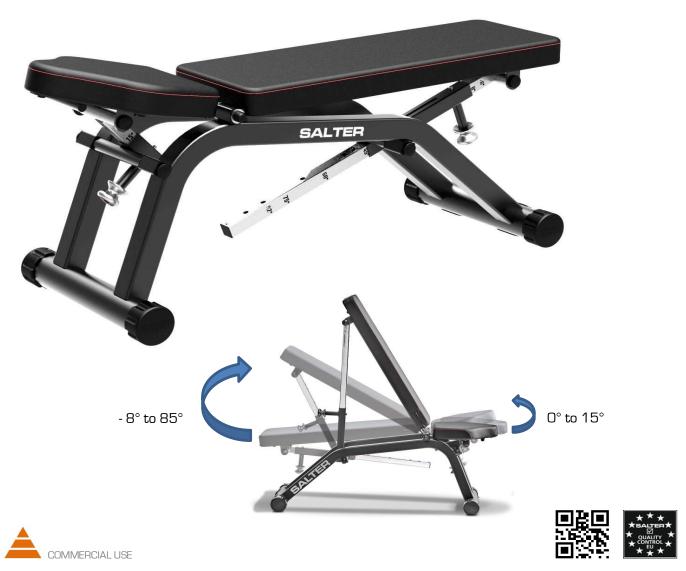

F-1057

Incline/Decline adjustable bench **ESSENCE** 

Due to constant innovation of our items, technical details of this bench may slightly differ

## TECHNICAL SPECIFICATIONS:

- 3 mm reinforced steel chassis.
- 200° polyester powder coating, black matt finishing.
- Antibacterial upholstery MRSA Standard, SANITIZED, Fireproof M2 Standard, UNE 1021, absence of solvents and noxious substances OEKO-TEX Standards.
- Red-trimmed upholstery.
- Adjustable anatomical seat from 0° to 15°.
- Incline/Decline adjustable backrest from -8° a 85°.
- The regulation tube shows the degrees of inclination of the
- Front wheels for transportation.
- Dimensions: 120x43x46 cm.