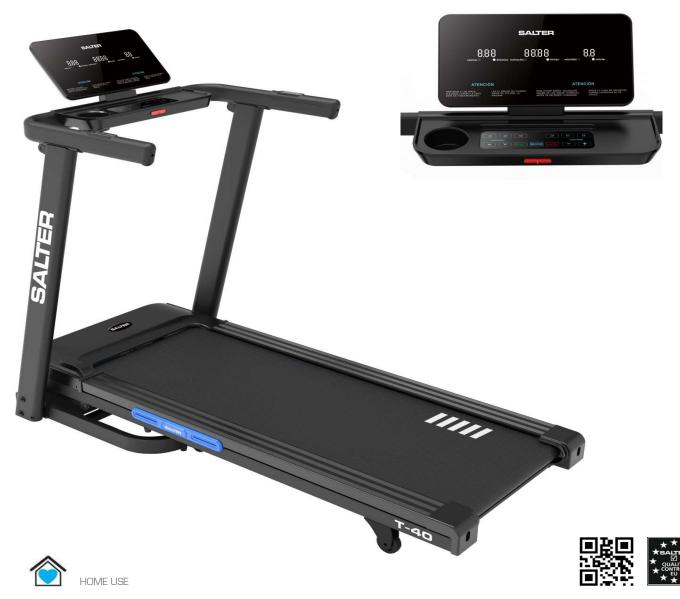

## TECHNICAL SPECIFICATIONS:

- 2CV DC motor (direct current).
- Speed from 0.8 to 18 km / h.
- Automatic tilt with 12 positions.
- Quick speed and incline adjustment keys.
- Pulsation capture using Hand pulse sensors incorporated in the lateral grips.
- Security key.
- Monitor with a large LED screen that provides constant information on exercise indicators: Time, Speed, Distance, Incline, Calories, Pulse and Body Fat.
- 15 different predetermined training programs.
- 3 User customizable programs.
- Body Fat Program.
- Screen with energy saving function.
- Bottle accommodation.

- Luminous indicator on the screen that warns of the need for lubrication of the belt.
- Wheels for easy transport.
- Useful area of the band: 130 x 46cm.
- Dimensions: 155x78x125cm.
- Folded dimensions: 91x78x141 cm.
- Maximum user weight: 120 kg.
- Home use.